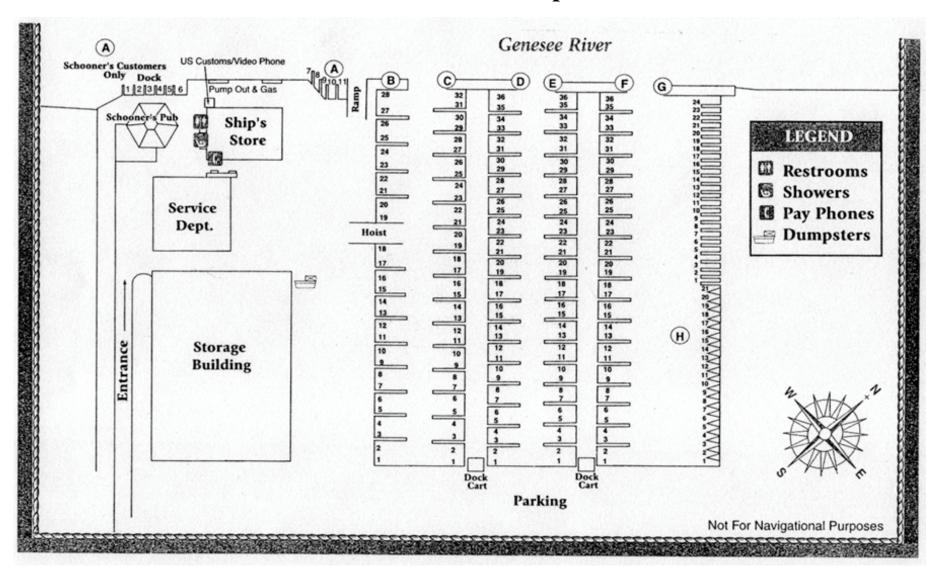

6         |
| 75 Stutson Street                       |                            |
| Summerville Presbyterian                | 342-5200                   |
|                                         |                            |
| Haarstick Sailmakers                    | 342-5200                   |
| Drawbridge Liquor Store                 | 266-2020                   |
| Herrema's IGA Market (delivers)         | 342-4240                   |
| Smith Boys-Sea Ray Dealer               | 467-4020                   |
| Eckerd Drug Store                       | 544-5720                   |
| RCR Yachts - Sail & Power Sales         | 339-9730                   |
|                                         | 065 2220                   |

865-3320

**Concerts by the Shore Info** 

# Marina Map



## Area Map

- Abbott's Custard Stand
   Penny Arcade Rock & Roll
   Nola's BBQ Restaurant
   LDR Char Pit (Breakfast, Lunch, Dinner)
   Harborside Café
- 6. Mr. Dominic's Italian lunch and dinner
- 7. Windjammer's Bar8. Cavacori's Italian lunch and
- Dinner
  9. Post Office
- 10. Tba
- 11. Tba
- 12. Lake United Methodist
- 13. Merry-Go-Round
- 14. Lead Belly Landing Deck Bar
- 15. Bellanca's Restaurant
- 16. Charlotte Lighthouse
- 17. Holy Cross R.C. Church
- 18. Pontillo's Pizza
- 19. Jo's Hideaway Breakfast +
- 20. Subway Sandwiches
- 21. Wood Shed Country Bar
- 22. Wilson Farms
- 23. Harbor Belle Paddle Boat
- 24. Pelican's Next Deck Bar
- 25. Scuttlebutt's Restaurant and Bar
- 26. COAST GUARD STATION
- 27. Rochester Yacht Club
- 28. O'Rourke Bridge
- 29. YOU ARE HERE
- 30. Voyager M