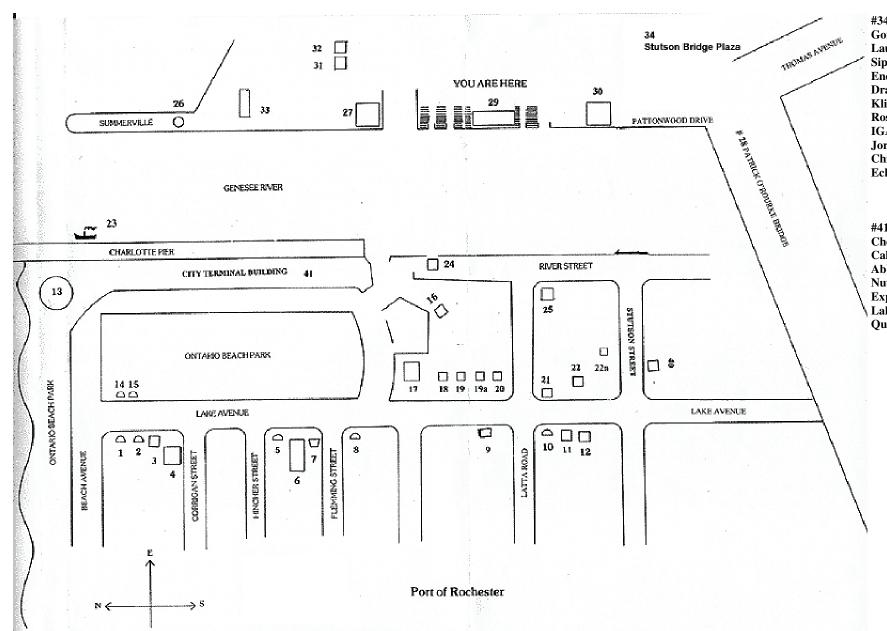

## Area Map

- Abbott's Custard Stand
   Penny Arcade Rock & Roll
   Nola's BBQ Restaurant
   LDR Char Pit (Breakfast, Lunch, Dinner)
   Harborside Café
- 6. Mr. Dominic's Italian lunch and dinner
- 7. Windjammer's Bar8. Cavacori's Italian lunch and
- Dinner
  9. Post Office
- 10. Tba
- 11. Tba
- 12. Lake United Methodist
- 13. Merry-Go-Round
- 14. Lead Belly Landing Deck Bar
- 15. Bellanca's Restaurant
- 16. Charlotte Lighthouse
- 17. Holy Cross R.C. Church
- 18. Pontillo's Pizza
- 19. Jo's Hideaway Breakfast +
- 20. Subway Sandwiches
- 21. Wood Shed Country Bar
- 22. Wilson Farms
- 23. Harbor Belle Paddle Boat
- 24. Pelican's Next Deck Bar
- 25. Scuttlebutt's Restaurant and Bar
- 26. COAST GUARD STATION
- 27. Rochester Yacht Club
- 28. O'Rourke Bridge
- 29. YOU ARE HERE
- 30. Voyager Marina
- 31. Summerville Grill Restaurant
- 32. Anchor Inn
- 33. O'Loughlins Bar and Fast Food
- 34. STUTSON PLAZA (see upper right)
- 40. Lakeside Presbyterian Church
- **41.** Fast Ferry Terminal (see right)

#34 Stutson Plaza
Gordon's Steak & Crab
Laundromat
Sip's Coffee Shop
Encore Chocolates
Drawbridge Liquor
Klippers Korner Hair
Rose Basket Florist
IGA Grocery-free delivery
Jordina's Pizza
Ching-Long Take out
Eckerds Drug Store

#41 City Terminal Building
Cheeburger-Cheeburger
California Rollin Sushi Restaurant
Abbott's Frozen Custard
Nutty Bavarian Shop
Expresso Café Coffee Shop
Lakeside Floral & Antique Gallery
Quiznos Subs